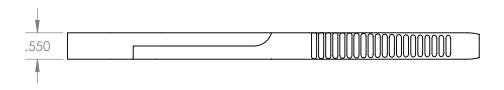

8.5" STAINLESS STEEL LINESMAN PLIERS with TUNGSTEN CARBIDE CUTTERS

SHEET 1 OF 1

PART NO. 10116

SCALE: 1:2

REV: