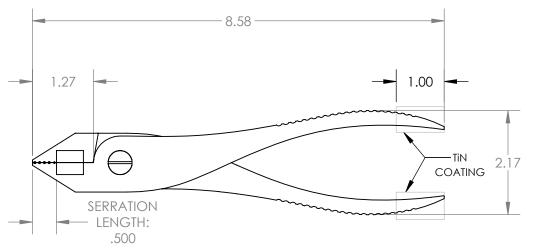

8.5" STAINLESS STEEL LINESMAN PLIERS with TUNGSTEN CARBIDE CUTTERS

SHEET 1 OF 1

PART NO. 10116

SCALE: 1:2

REV: