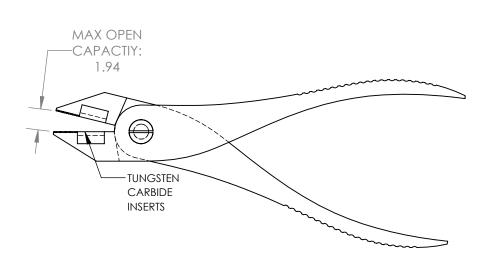

8.5" STAINLESS STEEL LINESMAN PLIERS with TUNGSTEN CARBIDE CUTTERS

SHEET 1 OF 1

PART NO. 10116

SCALE: 1:2

REV: