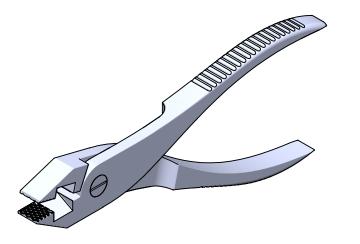

8.5" STAINLESS STEEL LINESMAN PLIERS with TUNGSTEN CARBIDE CUTTERS

SHEET 1 OF 1

PART NO. 10116

SCALE: 1:2

REV: